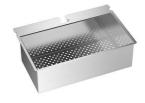

#### **OPTIONAL ACCESSORIES**

Black lid 8151 005 Iroko-wood round chopping board 8642 005

Stainless steel colander 8151 010

Stainless steel perforated tray 8151 001