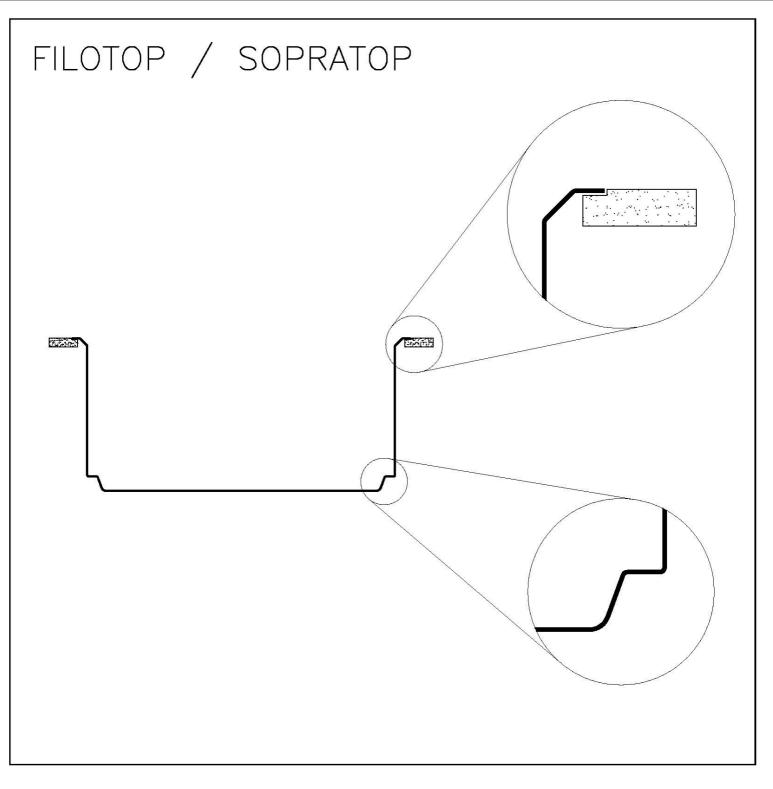

### DETAILS

| Edge/Installation Type | Flush-mount   Top-mount  |
|------------------------|--------------------------|
| Material               | AISI 304 stainless steel |
| Texture                | Brushed in line          |
| Finish                 | Foster brushed           |
| Finish                 | PVD                      |
| Coloring               | Gun Metal Fumè           |
| Base                   | 90 cm                    |
| Width                  | 80 cm                    |
| Dimensions             | 800 x 440 mm             |

MOULDED BOTTOM

The moulded bottom guarantees perfect water flow and facilitates cleaning operations thanks to the perimeter step with sloping walls.

Perimetral overflow

The overflow is always a security on the Foster sinks that prevents the overflow of water in case of oversights. The perimeter drain solution improves aesthetics thanks to its square and essential shape.