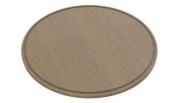

#### **OPTIONAL ACCESSORIES**

Black lid 8151 005 Iroko-wood round chopping board 8642 005

Stainless steel colander 8151 010

Stainless steel perforated tray 8151 001