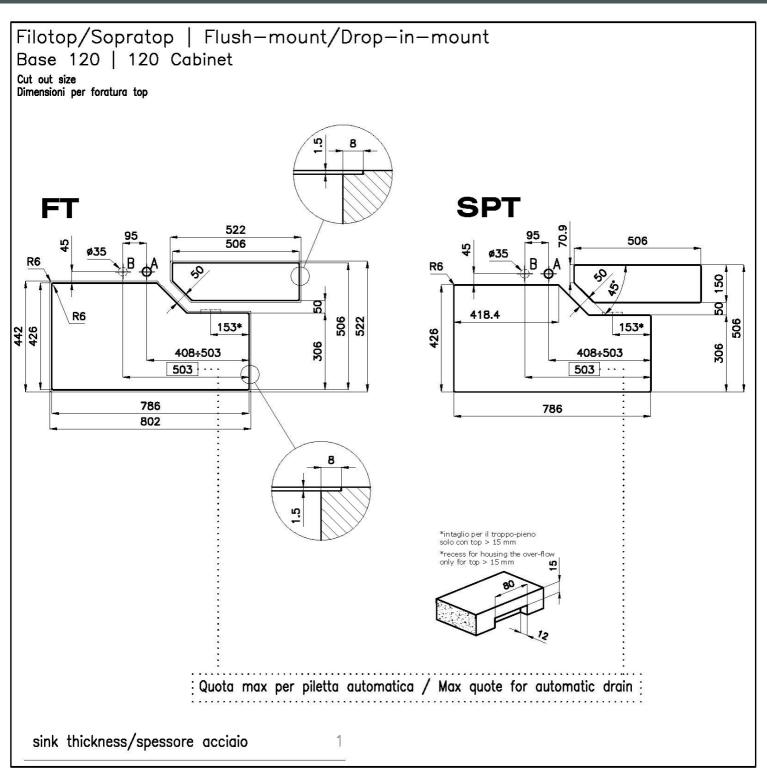

#### **TECHNICAL DATA**

### DETAILS

| Edge/Installation Type | Flush-mount   Top-mount  |
|------------------------|--------------------------|
| Material               | AISI 304 stainless steel |
| Texture                | Brushed in line          |
| Finish                 | Foster brushed           |
| Finish                 | PVD                      |
| Coloring               | Gun Metal Fumè           |
| Base                   | 90 cm                    |
| Width                  | 80 cm                    |
| Dimensions             | 800 x 440 mm             |

| Bowl dimension            | 760 x 400 mm                                                                                                                                                                                                                                                                                                                                        |
|---------------------------|-----------------------------------------------------------------------------------------------------------------------------------------------------------------------------------------------------------------------------------------------------------------------------------------------------------------------------------------------------|
| Built-in hole             | View technical data sheet                                                                                                                                                                                                                                                                                                                           |
| Standard fittings         | Fixing hooks, gasket, drain, overflow and siphon, boxed packing                                                                                                                                                                                                                                                                                     |
| Mixer holes               | No standard holes                                                                                                                                                                                                                                                                                                                                   |
| Drainer                   | Νο                                                                                                                                                                                                                                                                                                                                                  |
| Number of bowls           | 1 bowl                                                                                                                                                                                                                                                                                                                                              |
| Waste fitting             | 3,5" drain                                                                                                                                                                                                                                                                                                                                          |
| FEATURES                  |                                                                                                                                                                                                                                                                                                                                                     |
| Basket 3,5" waste fitting | The drain is equipped with a large 3.5" drain, with the practical basket cap that prevents the discharge of solid parts.                                                                                                                                                                                                                            |
| Deep bowls                | This bowls reach an important depth, over 20 cm, thanks to the advanced production technology, that can be offer great capiency and practicity in all the washing operations.                                                                                                                                                                       |
| GUN METAL FUMÈ            | The Gun Metal Fumè finish is obtained by treating steel with a physical process called PVD (Phisical Vacuum Deposition) which deposits particles of noble metals on the surface. The result is a unique and refined aesthetic effect, and an improvement of the mechanical properties of the steel which is more resistant to impact and scratches. |
| High thickness            | 1mm thick steel. A significant thickness, which guarantees the maximum sturdiness and durability.                                                                                                                                                                                                                                                   |
|                           |                                                                                                                                                                                                                                                                                                                                                     |