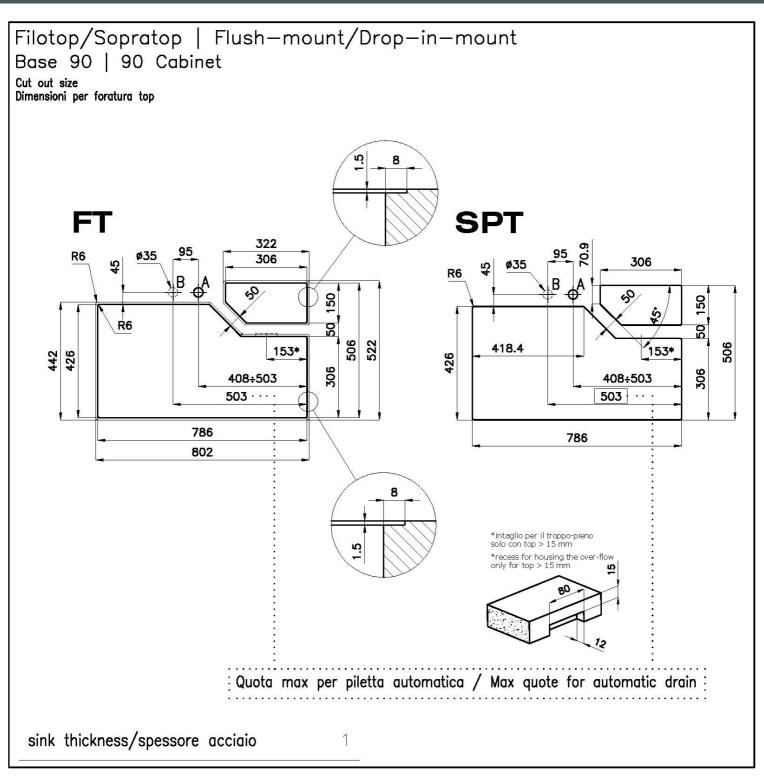

### DETAILS

| Edge/Installation Type | Flush-mount   Top-mount  |
|------------------------|--------------------------|
| Material               | AISI 304 stainless steel |
| Texture                | Brushed in line          |
| Finish                 | Foster brushed           |
| Finish                 | PVD                      |
| Coloring               | Gun Metal Fumè           |
| Base                   | 90 cm                    |
| Width                  | 80 cm                    |
| Dimensions             | 800 x 440 mm             |

| Bowl dimension            | 760 x 400 mm                                                                                                                                                                                                                                                                                                                                        |
|---------------------------|-----------------------------------------------------------------------------------------------------------------------------------------------------------------------------------------------------------------------------------------------------------------------------------------------------------------------------------------------------|
| Built-in hole             | View technical data sheet                                                                                                                                                                                                                                                                                                                           |
| Standard fittings         | Fixing hooks, gasket, drain, overflow and siphon, boxed packing                                                                                                                                                                                                                                                                                     |
| Mixer holes               | No standard holes                                                                                                                                                                                                                                                                                                                                   |
| Drainer                   | Νο                                                                                                                                                                                                                                                                                                                                                  |
| Number of bowls           | 1 bowl                                                                                                                                                                                                                                                                                                                                              |
| Waste fitting             | 3,5" drain                                                                                                                                                                                                                                                                                                                                          |
| FEATURES                  |                                                                                                                                                                                                                                                                                                                                                     |
| Basket 3,5" waste fitting | The drain is equipped with a large 3.5" drain, with the practical basket cap that prevents the discharge of solid parts.                                                                                                                                                                                                                            |
| Deep bowls                | This bowls reach an important depth, over 20 cm, thanks to the advanced production technology, that can be offer great capiency and practicity in all the washing operations.                                                                                                                                                                       |
| GUN METAL FUMÈ            | The Gun Metal Fumè finish is obtained by treating steel with a physical process called PVD (Phisical Vacuum Deposition) which deposits particles of noble metals on the surface. The result is a unique and refined aesthetic effect, and an improvement of the mechanical properties of the steel which is more resistant to impact and scratches. |
| High thickness            | 1mm thick steel. A significant thickness, which guarantees the maximum sturdiness and durability.                                                                                                                                                                                                                                                   |
|                           |                                                                                                                                                                                                                                                                                                                                                     |

#### **TECHNICAL DATA**