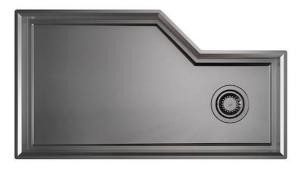

### Sink Diade Gun Metal Fumè

Kitchen Sinks Code: 3028 016

### DETAILS

| Edge/Installation Type | Flush-mount   Top-mount  |
|------------------------|--------------------------|
| Material               | AISI 304 stainless steel |
| Texture                | Brushed in line          |
| Finish                 | Foster brushed           |
| Finish                 | PVD                      |
| Coloring               | Gun Metal Fumè           |
| Base                   | 90 cm                    |
| Width                  | 80 cm                    |
| Dimensions             | 800 x 440 mm             |

| Bowl dimension            | 760 x 400 mm                                                                                                                                                                                                                                                                                                                                        |
|---------------------------|-----------------------------------------------------------------------------------------------------------------------------------------------------------------------------------------------------------------------------------------------------------------------------------------------------------------------------------------------------|
| Built-in hole             | View technical data sheet                                                                                                                                                                                                                                                                                                                           |
| Standard fittings         | Fixing hooks, gasket, drain, overflow and siphon, boxed packing                                                                                                                                                                                                                                                                                     |
| Mixer holes               | No standard holes                                                                                                                                                                                                                                                                                                                                   |
| Drainer                   | Νο                                                                                                                                                                                                                                                                                                                                                  |
| Number of bowls           | 1 bowl                                                                                                                                                                                                                                                                                                                                              |
| Waste fitting             | 3,5" drain                                                                                                                                                                                                                                                                                                                                          |
| FEATURES                  |                                                                                                                                                                                                                                                                                                                                                     |
| Basket 3,5" waste fitting | The drain is equipped with a large 3.5" drain, with the practical basket cap that prevents the discharge of solid parts.                                                                                                                                                                                                                            |
| Deep bowls                | This bowls reach an important depth, over 20 cm, thanks to the advanced production technology, that can be offer great capiency and practicity in all the washing operations.                                                                                                                                                                       |
| GUN METAL FUMÈ            | The Gun Metal Fumè finish is obtained by treating steel with a physical process called PVD (Phisical Vacuum Deposition) which deposits particles of noble metals on the surface. The result is a unique and refined aesthetic effect, and an improvement of the mechanical properties of the steel which is more resistant to impact and scratches. |
| High thickness            | 1mm thick steel. A significant thickness, which guarantees the maximum sturdiness and durability.                                                                                                                                                                                                                                                   |
|                           |                                                                                                                                                                                                                                                                                                                                                     |