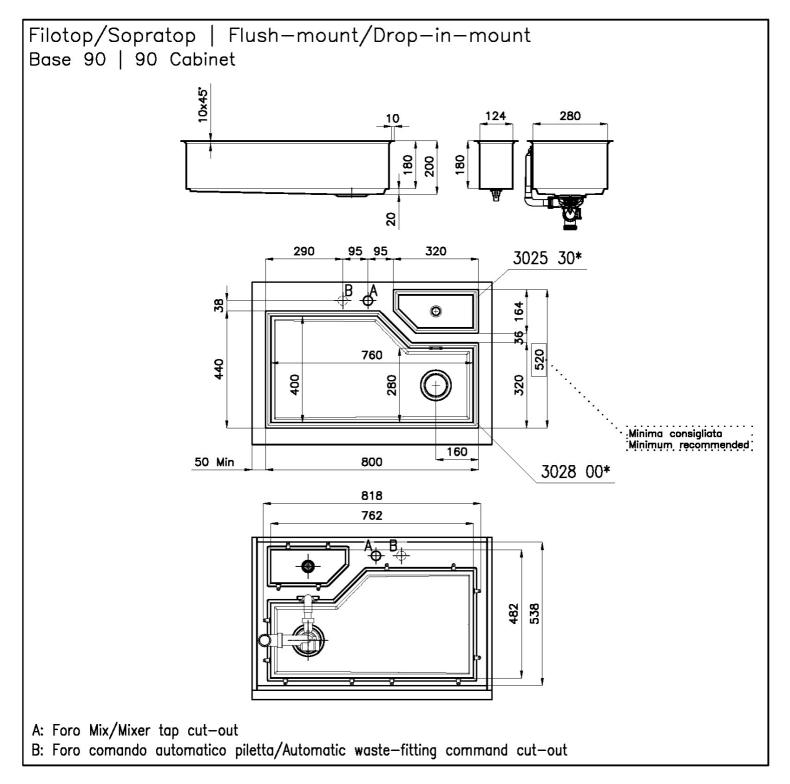

### DETAILS

| Edge/Installation Type | Flush-mount   Top-mount  |
|------------------------|--------------------------|
| Material               | AISI 304 stainless steel |
| Texture                | Brushed in line          |
| Finish                 | Foster brushed           |
| Finish                 | PVD                      |
| Coloring               | Gun Metal Fumè           |
| Base                   | 90 cm                    |
| Width                  | 80 cm                    |
| Dimensions             | 800 x 440 mm             |

| Bowl dimension            | 760 x 400 mm                                                                                                                                                                                                                                                                                                                                        |
|---------------------------|-----------------------------------------------------------------------------------------------------------------------------------------------------------------------------------------------------------------------------------------------------------------------------------------------------------------------------------------------------|
| Built-in hole             | View technical data sheet                                                                                                                                                                                                                                                                                                                           |
| Standard fittings         | Fixing hooks, gasket, drain, overflow and siphon, boxed packing                                                                                                                                                                                                                                                                                     |
| Mixer holes               | No standard holes                                                                                                                                                                                                                                                                                                                                   |
| Drainer                   | Νο                                                                                                                                                                                                                                                                                                                                                  |
| Number of bowls           | 1 bowl                                                                                                                                                                                                                                                                                                                                              |
| Waste fitting             | 3,5" drain                                                                                                                                                                                                                                                                                                                                          |
| FEATURES                  |                                                                                                                                                                                                                                                                                                                                                     |
| Basket 3,5" waste fitting | The drain is equipped with a large 3.5" drain, with the practical basket cap that prevents the discharge of solid parts.                                                                                                                                                                                                                            |
| Deep bowls                | This bowls reach an important depth, over 20 cm, thanks to the advanced production technology, that can be offer great capiency and practicity in all the washing operations.                                                                                                                                                                       |
| GUN METAL FUMÈ            | The Gun Metal Fumè finish is obtained by treating steel with a physical process called PVD (Phisical Vacuum Deposition) which deposits particles of noble metals on the surface. The result is a unique and refined aesthetic effect, and an improvement of the mechanical properties of the steel which is more resistant to impact and scratches. |
| High thickness            | 1mm thick steel. A significant thickness, which guarantees the maximum sturdiness and durability.                                                                                                                                                                                                                                                   |
|                           |                                                                                                                                                                                                                                                                                                                                                     |

#### **TECHNICAL DATA**