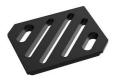

|

MOULDED BOTTOM

The moulded bottom guarantees perfect water flow and facilitates cleaning operations thanks to the perimeter step with sloping walls.

Perimetral overflow

The overflow is always a security on the Foster sinks that prevents the overflow of water in case of oversights. The perimeter drain solution improves aesthetics thanks to its square and essential shape.

#### **TECHNICAL DATA**











#### GALLERY



Foster S.p.A. Via M.S. Ottone, 18-20 42041 Brescello (Reggio Emilia) - Italy

#### EQUIPMENT



Black multifunction chopping board 8100 608

#### **OPTIONAL ACCESSORIES**







Black lid 8151 005 Iroko-wood round chopping board 8642 005

Stainless steel colander 8151 010



Stainless steel perforated tray 8151 001

#### **RECOMMENDED PAIRINGS**







**VOLTA GUN METAL** 8491 106

Dispenser Evo satin Gun Metal 8520 156

Diade equipped troughs Gun Metal Fumè 8100 136





Diade equipped troughs Gun Metal Fumè 8100 156 Diade equipped troughs Gun Metal Fumè 8100 166

#### **OPTIONAL AUTOMATIC WASTE FITTINGS**



Space Push Gun Metal automatic waste fitting - PO 8407 120